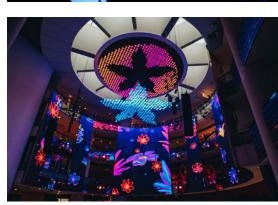

# THE SKYSYMPHONY AND ATRIUM STAGE

For the center atrium of the SkyAvenue Mall, EPS designed a showstopping spectacle that has become one of Resorts World's top attractions: the SkySymphony of 1,000 moving lights. Suspended above the mall's four-story atrium, the LED lights can travel up and down independently more than 60 feet, creating pixelized shapes and colorful pattens that are programmed to move in coordination with an original score and video on adjacent screens. EPS designed the ceilingmounted system with an upper tier and a lower tier, each holding an array of 500 winches across the 40-foot diameter to allow for easy access during installation and maintenance. The atrium also includes a moveable stage lift system so that mall operators can bring in large set pieces underground without having to close the area to visitors.