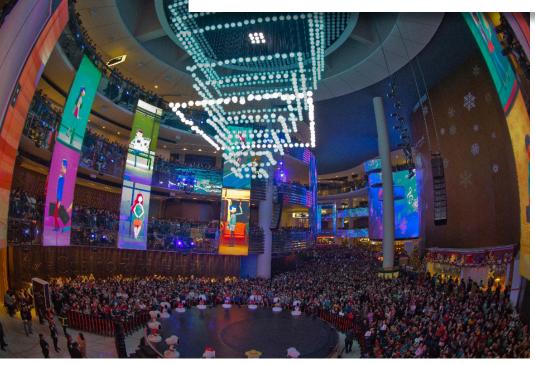

# THE SKYSYMPHONY AND ATRIUM STAGE

For the center atrium of the SkyAvenue Mall, EPS designed a showstopping spectacle that has become one of Resorts World's top attractions: the SkySymphony of 1,000 moving lights. Suspended above the mall's four-story atrium, the LED lights can travel up and down independently more than 60 feet, creating pixelized shapes and colorful pattens that are programmed to move in coordination with an original score and video on adjacent screens. EPS designed the ceilingmounted system with an upper tier and a lower tier, each holding an array of 500 winches across the 40-foot diameter to allow for easy access during installation and maintenance. The atrium also includes a moveable stage lift system so that mall operators can bring in large set pieces underground without having to close the area to visitors.