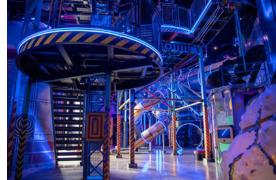

# **OMEGA MART**

Building upon the success of its previous installation in Santa Fe, the arts and entertainment group Meow Wolf planned to bring another immersive and interactive experience to Las Vegas, based upon the idea of a grocery store with hidden portals that transport guests to other realities. EPS was brought in to translate the artists' creative visions into constructible designs that were built and then installed inside the 25,000-square-foot facility. EPS coordinated with a large project team to manage the facility model and deliver fabrication drawings for dozens of walkable structures—from a double-helix slide to multi-leveled catwalks and platforms. Multimedia art installations are mounted across every wall and ceiling of Omega Mart. EPS provided means of attachment, access and maintenance, as well as coordination of power and data for all Audio, Video and Lighting elements.